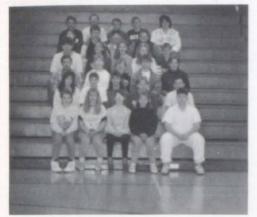

Front row: Missy Dennis, Kerri McCrimmon, Melissa Bornemann, Jennifer McGillis, Joel Peters Second row: Jennifer Pendleton, Trina Sopocy, Ronda Merignac, Lynn Ringle, Jason Sutton Third row: Mike Strnad, Kris Sefl, Stacy Fabus, Shawna Bornemann, Neil Johnson Fourth row: William Mitchell, Cody Osborn, Kasey Viles, Randy Wang, Jeremy Saylor Fifth row: Eric Cordray, Travis Polash, Elliott Lowe, Tony Bush Back row: Joie Fabus, Ben Follett, Dennis Bolongia, Kristen Fabus, band director, Mrs. Jean Murdock. Not pictured: Brad Hutoon, Brandon Krueger, Tressa Saylor.