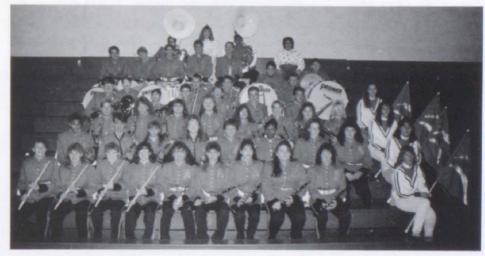

## NEW TUNE

J. Ortman

Front row: Shelby Osborn, Dena Kostuck, Trina Sopocy, Jenny Pendleton, Heather Vanzee, Ronda Merignac, Brianna Yelsik, Sara McGillis, Erica Densmore, Stephanie Thiel Second row: Kelly Jurstik, Jon Pendleton, Shannan Felton, Kelly Lytle, Travis Polash, Lanessa Robinson, Jennifer Denniston, Michelle Wolfe, Diane Mitchell Third row: Mike Strnad, Stephanie Murdock, Shawna Bornemann, Heidi VanZee, Dawn Garcia, Sara Felton, Jamie Morris, Kris Sefl, Brenda Saylor Fourth row: William Mitchell, Elliott Lowe, Dennis Belongia, Ben Follett, Mike Worden, Joie Fabus, Kelli Felton Fifth row: Eric Cordray, Jeremy Saylor, Jason Sutton, J.C. Stoll Sixth row: Joe Jungnitsch, Jason Skaryd, D.J. Denman, Ellery Sosebee, Joe Beracy, band director, Mrs. Jean Murdock Back row: Tony Bush, Danielle Burk, Dominic Lowe.