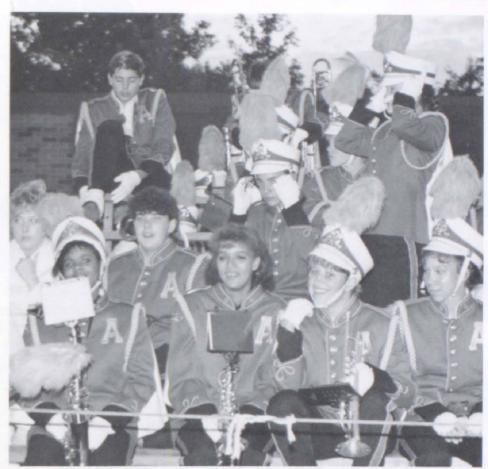

▶RAH, RAH, REE! KICK THEM IN THE KNEE! Danielle Burk, Lanessa Robinson, Michelle Wolfe, Kelly Jurstik, Stephanie Murdock, and Heather VanZee help the cheerleaders give the football players a little inspiration for the games. The band is always the unofficial pep club.